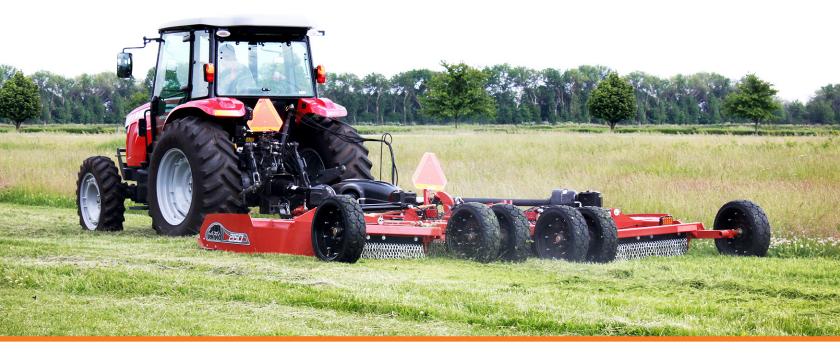

## 2150 15' Flex-Wings

Smooth Top and Bottom Deck Design with Dual Cut Chambers

New Composite Divider Shield

Mechancial Level Lift

Infinity Cast Carrier utilizing many of the same drivetrain components as the 3150

5 Year Limited Gearbox Warranty

New Improved Tongue Design featuring Standard Clevis

CAT 5 CV Main & CAT 4 Wing Drivelines

Coil Spring Suspension

Equip your 2150 with Rhino Trax "Foam Filled" tires or any of our 5 great tire options.

LED Lights are Standard Equipment