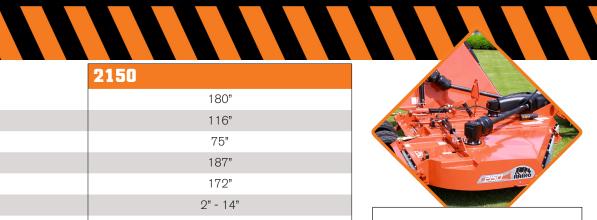

## 2150 SPECIFICATIONS

| <b>S</b> pecifications      |                                                        | 2150                                                                |
|-----------------------------|--------------------------------------------------------|---------------------------------------------------------------------|
| <b>Cutting Width</b>        |                                                        | 180"                                                                |
| Transport Width             |                                                        | 116"                                                                |
| Transport Height            |                                                        | 75"                                                                 |
| Overall Width               |                                                        | 187"                                                                |
| Overall Length              |                                                        | 172"                                                                |
| Cutting Height*             |                                                        | 2" - 14"                                                            |
| Height Adjustment           |                                                        | Hydraulic Cylinder                                                  |
| Jack Stand                  |                                                        | Standard                                                            |
| Hitch                       |                                                        | Clevis                                                              |
| Blade Carrier               |                                                        | Infinity                                                            |
| Blades                      |                                                        | 1/2" x 4" Parallel Lift                                             |
| Blade Overlap               |                                                        | 6"                                                                  |
| HP Required (Min)           |                                                        | 50 HP                                                               |
| Gearbox Rating**            | Divider<br>Center & Wing                               | 160 HP<br>130 HP                                                    |
| Gearbox Oil (85W-140)       |                                                        | Factory Filled                                                      |
| Output Shaft Diameter       |                                                        | 2"                                                                  |
| Blade Tip Speed (FPM)       | Center 540 RPM<br>1000 RPM<br>Wing 540 RPM<br>1000 RPM | 14,861 FPM<br>15,570 FPM<br>14,861 FPM<br>15,776 FPM                |
| Cutting Capacity            |                                                        | 2 1/2"                                                              |
| Driveline Size              | Main<br>Wing                                           | CAT 5 CV<br>CAT 4                                                   |
| <b>Driveline Protection</b> |                                                        | Slip Clutch                                                         |
| Deck Thickness              | Center<br>Wing                                         | 10 Ga Top/ 7 Ga Bottom<br>10 Ga Top & Bottom                        |
| Side Skirt                  |                                                        | 1/4" x 12 3/8"                                                      |
| Tire Selections             |                                                        | Rhino Trax, Laminated, Pneumatic, or Foam Filled (4, 6, or 8 tires) |
| Wing Lift                   |                                                        | Mechanical Level Lift                                               |
| Wing Flex (Degrees)         |                                                        | 87° Up/ 25° Down/45° Operational                                    |
| Tongue Weight               |                                                        | 1,430 lbs                                                           |
| Safety Tow Chain            |                                                        | Standard                                                            |
| LED Light Kit               |                                                        | Standard                                                            |
| Safety Deflector            |                                                        | Deflectors, Chains, or Combination                                  |
| Weight (Approx)***          |                                                        | 4,290 lbs (w/ Single Chains & 6 Rhino Trax Tires)                   |