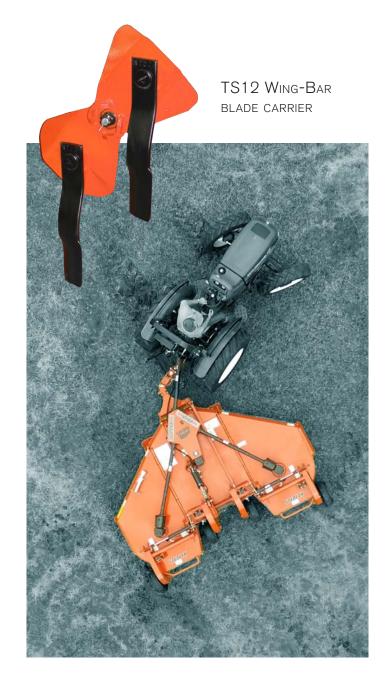

## **TS12**12' Flex-Wing

Designed for tractors with 35 - 60 PTO HP

1 1/2" Cut Capacity

Low tongue weight for smaller  $\operatorname{HP}$  tractors

Available with 4 or 6 tires

Unique "Wing-Bar" blade keeps it lightweight while protecting the gearbox output shaft