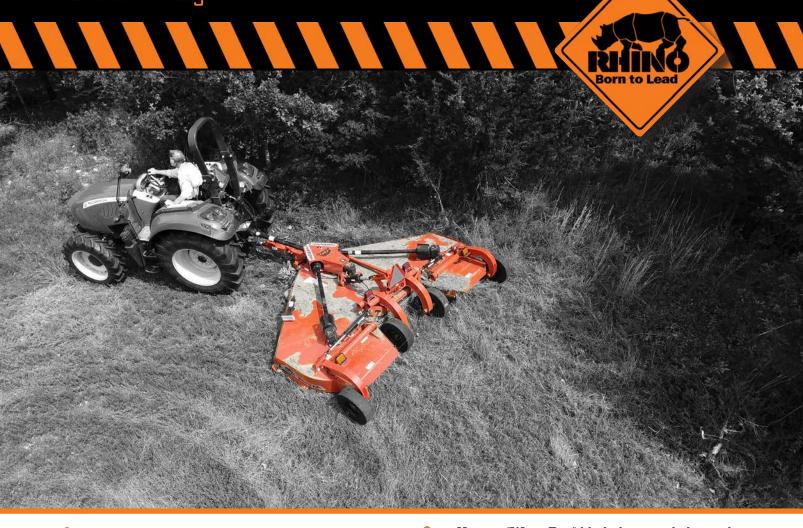

## **TS12**12' Flex-Wing

Designed for tractors with 35 - 60 PTO HP

1 1/2" Cut Capacity

Low tongue weight for smaller  $\operatorname{HP}$  tractors

Available with 4 or 6 tires

Unique "Wing-Bar" blade keeps it lightweight while protecting the gearbox output shaft

Large center section skid shoes and tapered wing shoes provide anti-scalping protection

Chain guards included for protection

Impressive short turn radius for tight spaces