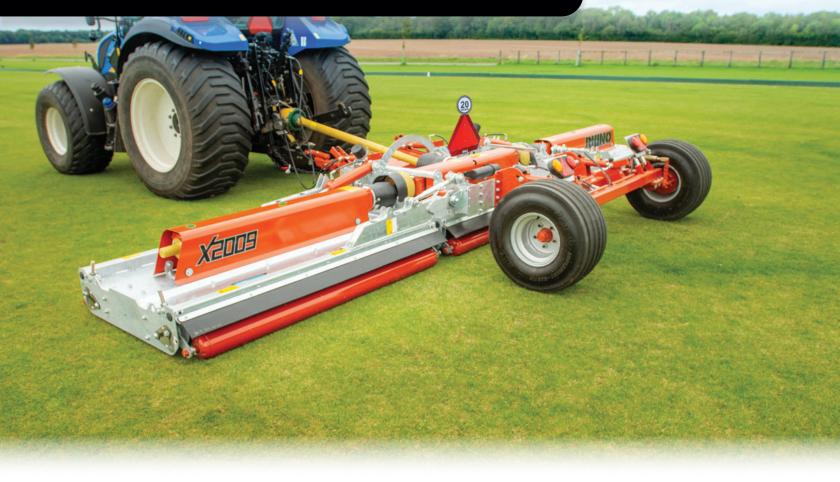

## X SERIES

Ideal for contractors, sod farms, polo clubs, and local government

Simple height adjustment from  $1\!\!/\!\!2"$  - 5" for versatile and year-round mowing

Designed for tractors with 50-150 PTO HP

100% gear driven, no belts

Sealed internal roller bearings for total protection against moisture, soil, and debris

Full-length rollers follow the ground contour, prevent scalping, and produce perfect stripes

Body produced from 8 gauge Strenx® 700MC and hot dipped galvanized

Compact transport widths allow operators increased accessibility