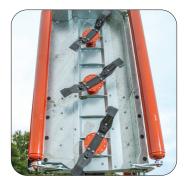

**ROLLER BEARINGS** Sealed internal roller bearings offer total protection against moisture, soil, and debris

**LONG-LASTING BLADES** Produced from 1/4" sprung steel to offer hours of continuous work without needing to sharpen