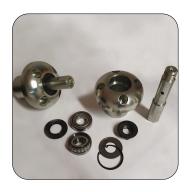

**ROLLER BEARINGS** Sealed internal roller bearings offer total protection against moisture, soil, and debris

**LONG-LASTING BLADES** Produced from 1/4" sprung steel to offer hours of continuous work without needing to sharpen